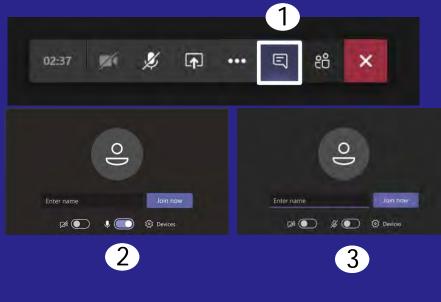

## Questions during the presentation?

Questions can be taken over the audio bridge or submit a question to us in the chat function at any time.

To access the Meeting Chat, select the conversation icon.

## Audio Details

All lines are muted upon entry into the meeting.

- For those using audio via Microsoft Teams browser, you can unmute by selecting the microphone icon
  - Bar is purple when on/unmuted

2

3

- Bar is blank/black
  when off/muted
- If you are dialed in from a touch tone phone, you will press \*6 to unmute.